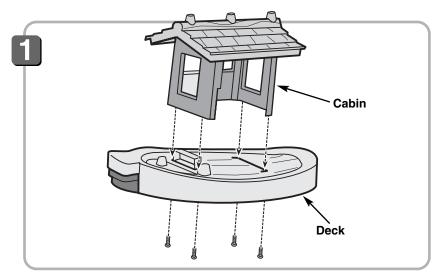

#### Assembly

- Fit the cabin to the deck as shown.
- While holding the cabin in place, turn the deck over and insert an M3 x 16mm screw into each hole in the deck and tighten the screws with a Phillips screwdriver. Do not over-tighten.